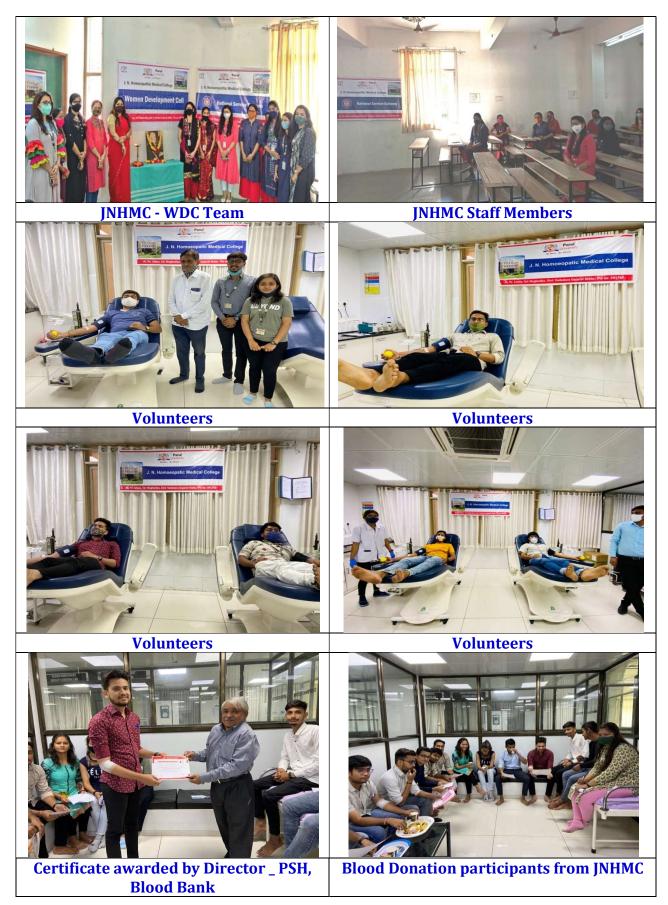

# Celebration of International Women's Day BLOOD DONATION DRIVE 8th MARCH 2021

On occasion of International Women's Day, on 8th March 2021 the Blood Donation Drive was arranged by the JNHMC NSS team at Blood Bank of Parul Sevashram Hospital.

#### **GENERAL DETAILS:-**

- Occasion :- International Women's Day
- ✤ Activity :- Blood Donation Drive.
- ◆ Organized By :- JNHMC NSS Unit with Women Development Cell, and Event Cell of JNHMC
- Participated By :- Staff and Students of JNHMC
- ✤ Date of Activity :- 08/03/2021
- ✤ No. of student Precipitant : 25
- ✤ Name of Guide :- Dr. Zankhna Desai
- Name of Program In-charge : Dr. Bhavik Purohit
- ✤ Name of Program Coordinator : Dr Rohini Makwana
- ✤ Name of Event Coordinator : Dr. Charvy Patel
- Event inaugurated by :- Dr. Babita Chaube & Dr Hitendra Patel

### **<u>GLIMPSES OF ACTIVITY</u>**

#### **GLIMPSES OF ACTIVITY**

## <u>Jawaharlal Nehru Homoeopathic Medical College</u> <u>(National Service Scheme)</u>