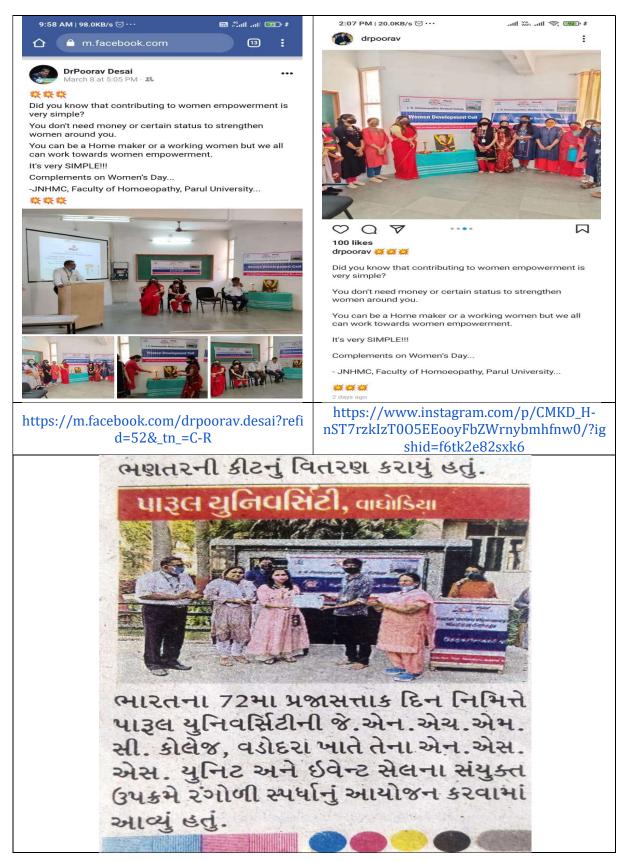

### Social Medica Projection & News Coverage

| Attendance (8-3-2021)<br>International Women's Day |                                   |          |               |
|----------------------------------------------------|-----------------------------------|----------|---------------|
| Sr.<br>No                                          | Name                              | Year     | Sign          |
| 1                                                  | Dr Bhavik Purohit                 | Faculty  | 22            |
| 2                                                  | Dr RohiniMakwana                  | Faculty  | R. Makney     |
| 3                                                  | Dr Charvy Patel                   | Faculty  | Charnes       |
| 1                                                  | NEHA AFREEN                       | 2nd BHMS | Rensem        |
| 2                                                  | ARCHANA                           | 2nd BHMS | Vertions      |
| 3                                                  | CHAMPANERIYA RIYAKUMARI VIMALBHAI | 2nd BHMS | Guy           |
| 4                                                  | CHAUHAN NEHA YOGENDRA             | 2nd BHMS | Nele          |
| 5                                                  | DESAI DISHABEN ARVINDBHAI         | 2nd BHMS | Diver         |
| 6                                                  | GAJERA AYUSHI ATULBHAI            | 2nd BHMS | at sur        |
| 7                                                  | GOLAKIYA KRIYA VINAYBHAI          | 2nd BHMS | torto         |
| 8                                                  | GONDALIYA DENISH JITUBHAI         | 2nd BHMS | Anot.         |
| 9                                                  | GOSWAMI VIDHI BHARATGIRI          | 2nd BHMS | highi         |
| 10                                                 | KAKADIYA NISHA MANSUKHBHAI        | 2nd BHMS | Nishy         |
| 11                                                 | MAIYANI ISHA HARESHBHAI           | 2nd BHMS | inel. ner     |
| 12                                                 | MISTRY KINJAL NAYANKUMAR          | 2nd BHMS | Consta        |
| 13                                                 | NAGPAL AMISHABEN JITENDRAKUMAR    | 2nd BHMS | A. J. Nageral |
| 14                                                 | NAVADIYA PARTHKUMAR PARESHBHAI    | 2nd BHMS | Putt.         |
| 15                                                 | PATEL AMIBEN RAKESHBHAI           | 2nd BHMS | A.R. Puter    |
| 16                                                 | PATEL NISTHABEN MANUBHAI          | 2nd BHMS | Nisthy        |
| 17                                                 | PATEL PARTHKUMAR SHARADBHAI       | 2nd BHMS | Puette .      |
| 18                                                 | PATEL SRUSHTI DILIPBHAI           | 2nd BHMS | Suuthtr       |
| 19                                                 | PATEL VYOM HASMUKHBHAI            | 2nd BHMS | Quon          |
| 20                                                 | RAJ DHRUVKUMAR YAJUVENDRASINH     | 2nd BHMS | strung,       |
| 21                                                 | RAJPUROHIT DIXIT CHETAN           | 2nd BHMS | Drit          |
| 22                                                 | SHAH HET JIGNESHKUMAR             | 2nd BHMS | Hert          |
| 23                                                 | SOJITRA MEET PARSOTAMBHAI         | 2nd BHMS | Acent         |
| 24                                                 | TIWARI NITYA SARAS                | 2nd BHMS | Altro .       |
| 25                                                 | VANISHA SINGH                     | 2nd BHMS | Jambeshy      |