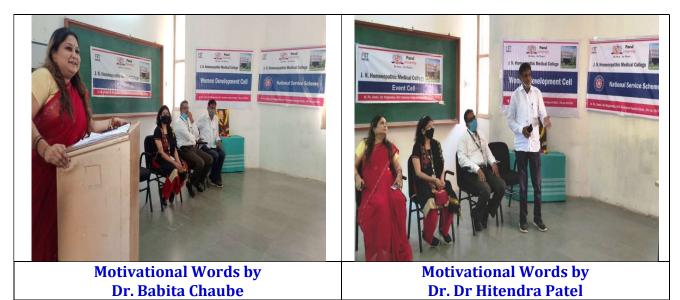

# Celebration of International Women's Day BLOOD DONATION DRIVE 8th MARCH 2021

On occasion of International Women's Day, on 8th March 2021 the Blood Donation Drive was arranged by the JNHMC NSS team at Blood Bank of Parul Sevashram Hospital.

#### **GENERAL DETAILS:-**

- Occasion :- International Women's Day
- ✤ Activity :- Blood Donation Drive.
- ◆ Organized By :- JNHMC NSS Unit with Women Development Cell, and Event Cell of JNHMC
- Participated By :- Staff and Students of JNHMC
- ✤ Date of Activity :- 08/03/2021
- ✤ No. of student Precipitant : 25
- ✤ Name of Guide :- Dr. Zankhna Desai
- Name of Program In-charge : Dr. Bhavik Purohit
- ✤ Name of Program Coordinator : Dr Rohini Makwana
- ✤ Name of Event Coordinator : Dr. Charvy Patel
- Event inaugurated by :- Dr. Babita Chaube & Dr Hitendra Patel

### **<u>GLIMPSES OF ACTIVITY</u>**

#### **GLIMPSES OF ACTIVITY**